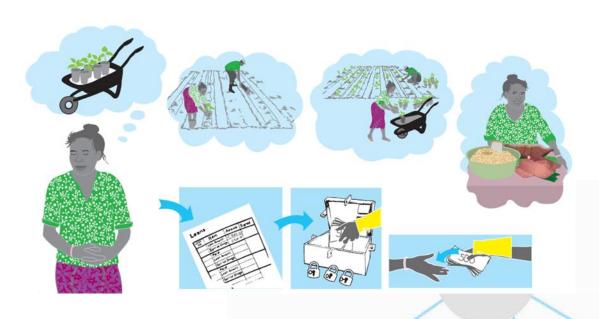

- Sosa asaun/saham mak meiu ne'ebé membru idaidak sei rai sira-nia osan.
- Mínimu asaun/saham 1 no másimu asaun/saham
   5 ba membru ida-idak iha kada enkontru.