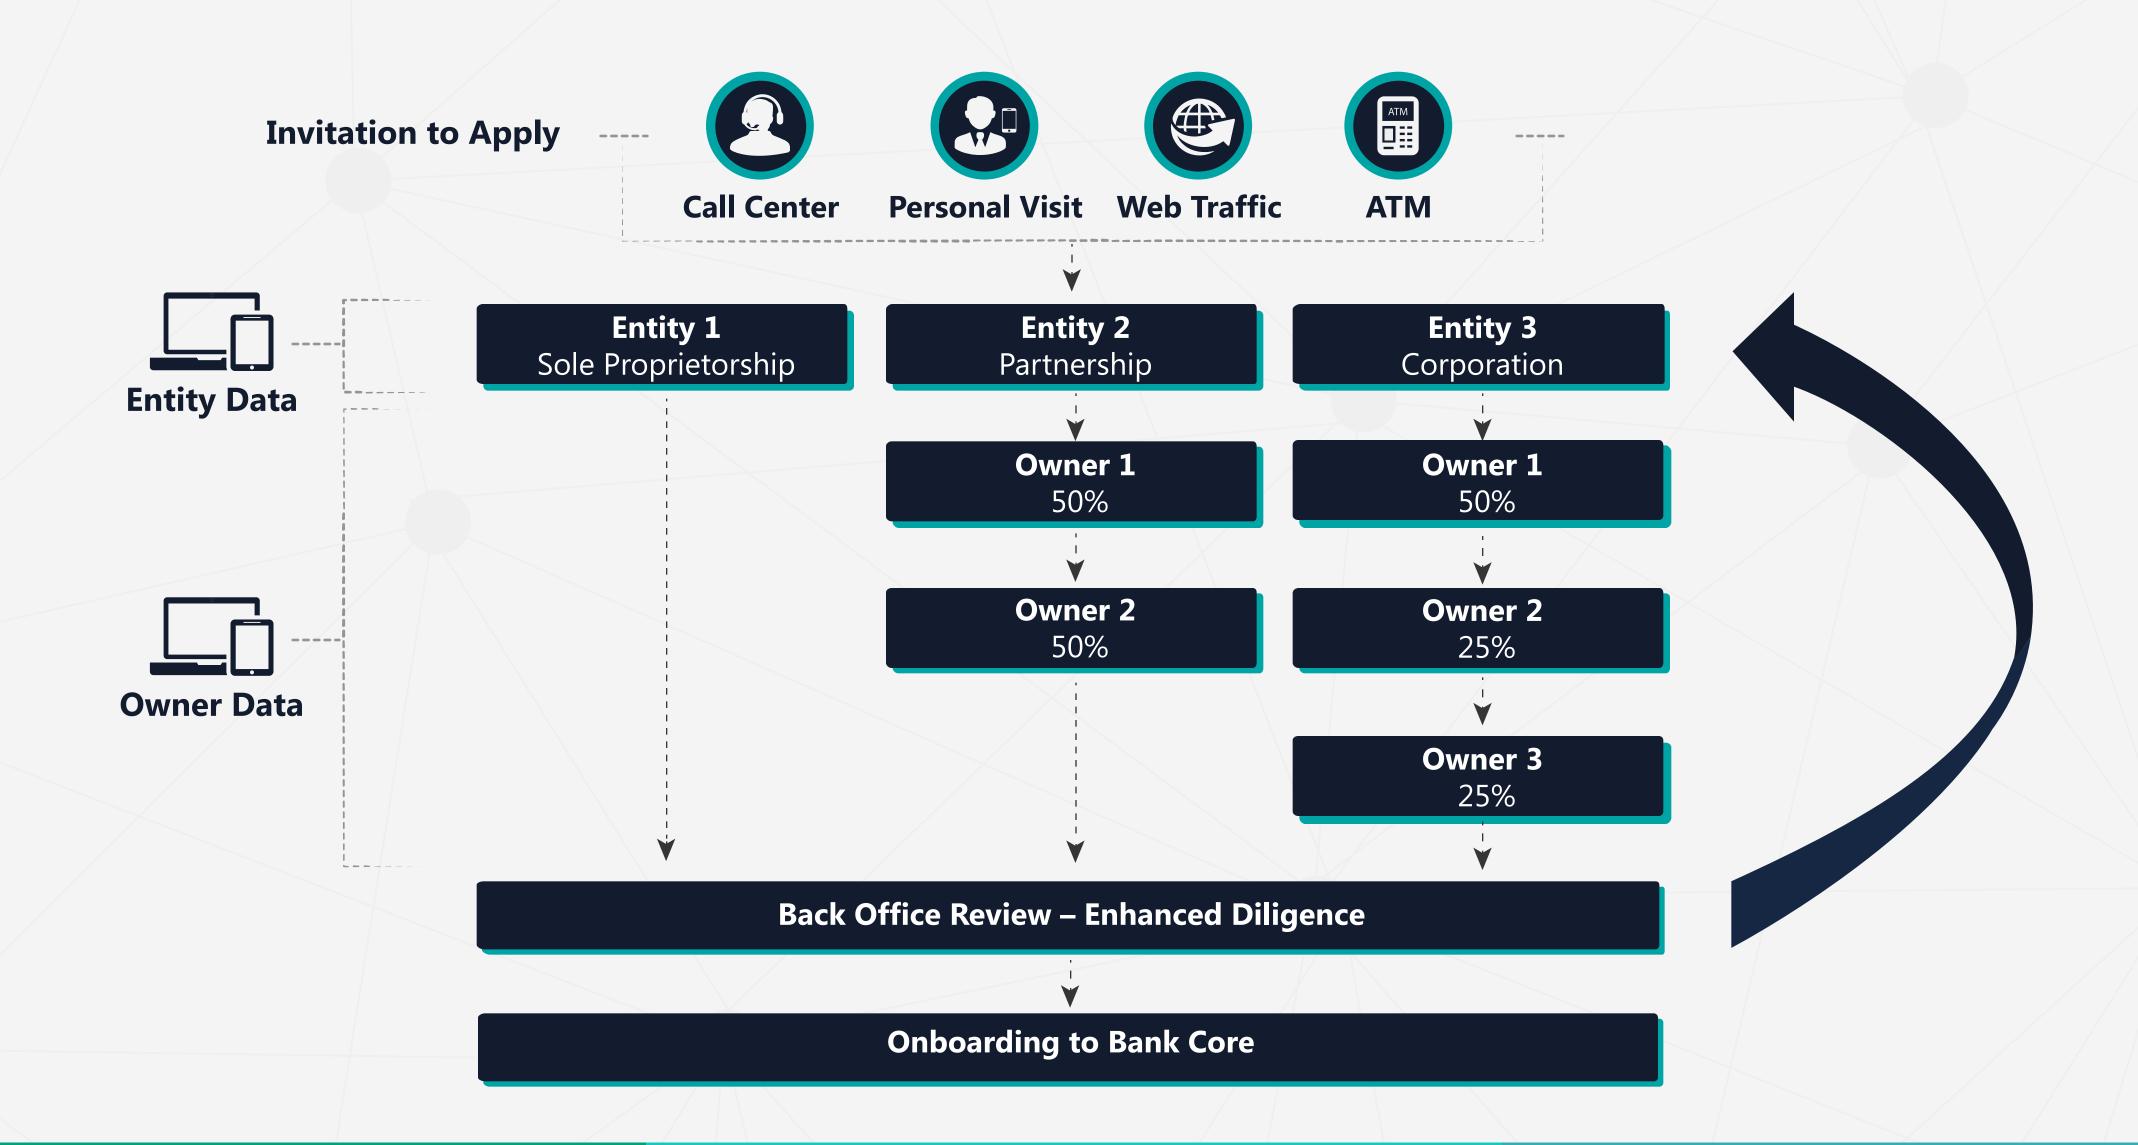

We offer a fully configurable, multi channel, System of Engagement capable of collecting all the data required for onboarding compliance for business entities, including KYC for individual owners.

## Onboarding Business Entities

| Step | Description                              | Channel       | Technology   | Data Collected                                                                                                       |
|------|------------------------------------------|---------------|--------------|----------------------------------------------------------------------------------------------------------------------|
| 1    | Lead Generation                          | Multi Channel | PC or Tablet | Basic Data: Entity Name, Contact, email                                                                              |
| 2    | Invitation to Apply                      | Email         | PC or Tablet | Entity detailed information. Owner Information, email                                                                |
| 3    | Owner Information  – for multiple owners | Email         | PC or Tablet | Owner KYC, document images, document validation, data extraction, attestation to data accuracy, electronic signature |
| 4    | Package creation                         | Back Office   | PC           | Review data for acceptability and completeness                                                                       |
| 5    | Diligence                                | Back Office   | PC           | Review for Compliance                                                                                                |
| 6    | Onboarding                               | API           | Host to Host | Deposit into enterprise core systems for onboarding new customer                                                     |