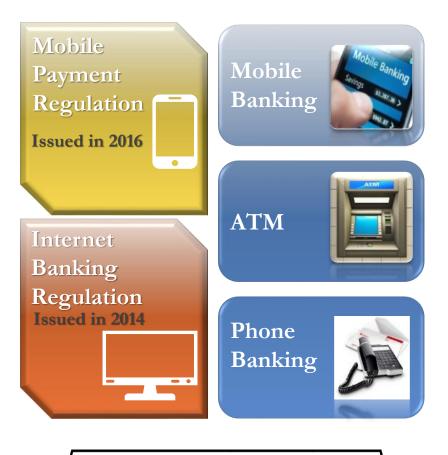

## "The Regulator Role"

Sameh Elshall **Assistant Sub-Governor** Information Technology Payment Systems & Business Technology Central Bank of Egypt

Global SME Finance Forum 2017 3 November 2017





# Challenges & Threat Landscape



### Top challenges



Protection of multiple and increasing banking channels



Rapid evolution of threats



Lack of awareness and capacity building



Cybersecurity skills shortage



Senior management endorsement

## Threat landscape





## The Regulator Role



### **Business Technology Regulation Framework**





e-banking channels

## The Regulator Role



#### Business Technology Oversight





#### **Financial CSIRT**