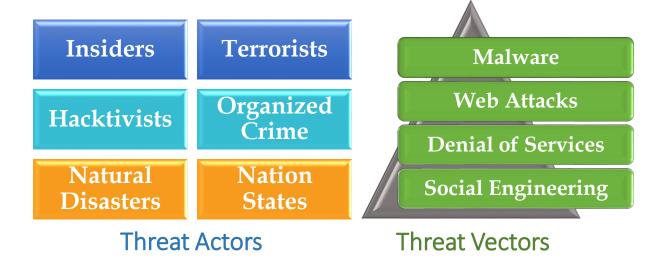

## "The Regulator Role"

Sameh Elshall **Assistant Sub-Governor** Information Technology Payment Systems & Business Technology Central Bank of Egypt

Global SME Finance Forum 2017 3 November 2017





# Challenges & Threat Landscape



### Top challenges



Protection of multiple and increasing banking channels



Rapid evolution of threats



Lack of awareness and capacity building



Cybersecurity skills shortage



Senior management endorsement

## Threat landscape





## The Regulator Role



### **Business Technology Regulation Framework**





e-banking channels

## The Regulator Role



#### Business Technology Oversight





#### **Financial CSIRT**