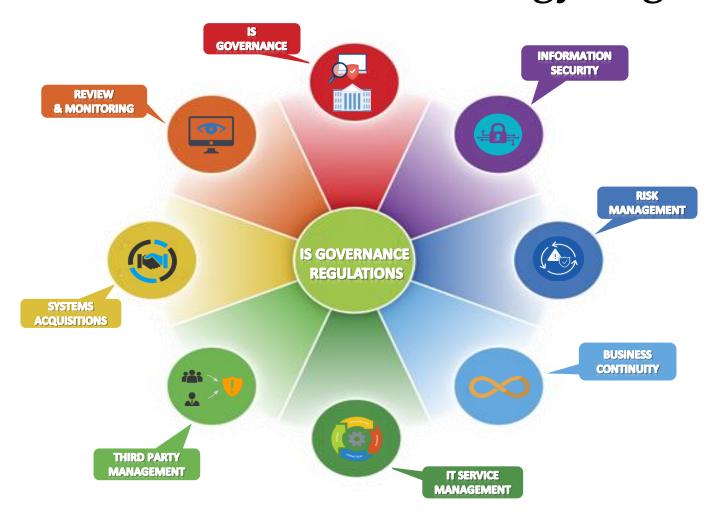

## "The Regulator Role"

Sameh Elshall **Assistant Sub-Governor** Information Technology Payment Systems & Business Technology Central Bank of Egypt

Global SME Finance Forum 2017 3 November 2017





# Challenges & Threat Landscape



### Top challenges



Protection of multiple and increasing banking channels



Rapid evolution of threats



Lack of awareness and capacity building



Cybersecurity skills shortage



Senior management endorsement

## Threat landscape





## The Regulator Role



### **Business Technology Regulation Framework**





e-banking channels

## The Regulator Role



#### Business Technology Oversight





#### **Financial CSIRT**