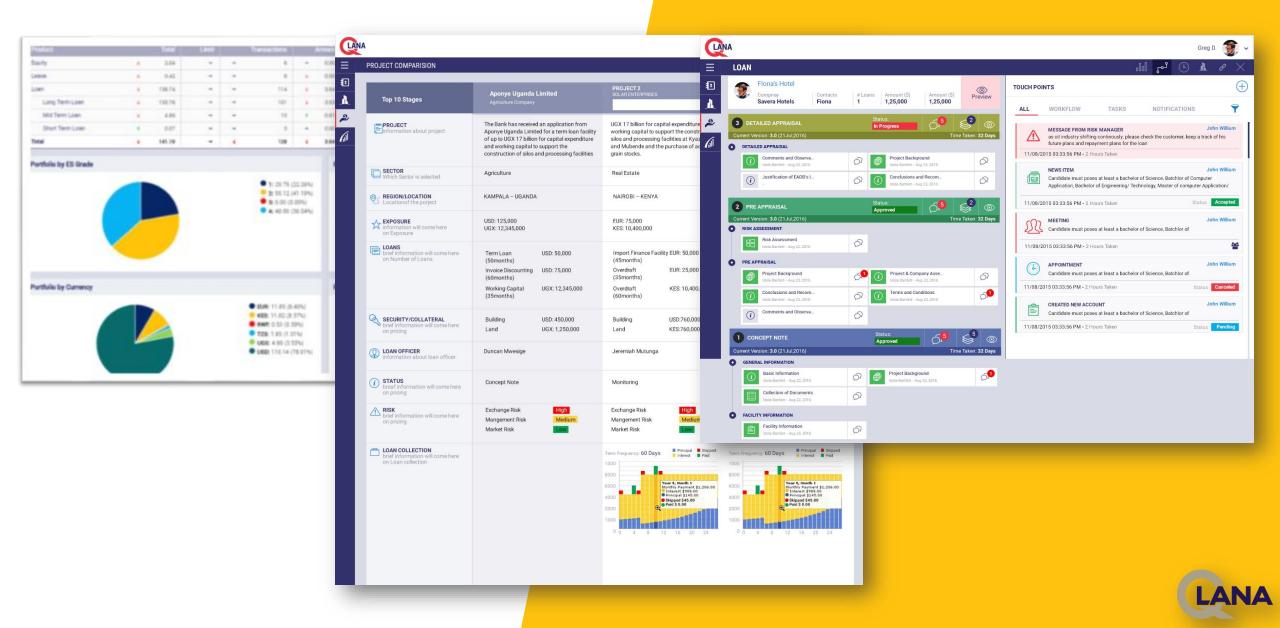

# The Future of Knowledge-Based Lending

Q-Lana is the most comprehensive, yet easy-to-use cloud-based credit management platform.





## **Q-Lana covers the complete Lending Process**

- 1. Client
  Business
  Planning
- 2. Loan Application
- 3. Recommendation & Approval
- 4. Disbursement
- 5. Monitoring & Collection



Portfolio Management

Risk Management

Additional Features



# Flexible Workflows, Knowledge Based, Intelligent Reporting



# Our Experience shapes the Concept

### We are present in Africa:

- Q-Lana is operational since 2017 at DFI in Africa
- Rolling out with 2 Commercial Banks in Rwanda
- Adding more Banks in 2018

### **Knowledge Based Investing:**

 Q-Lana is at the core of an innovative fund project providing co-investments into SME-Loans Advising > 75 Fls In Developing Countries In Risk & Efficiency Management since 2001