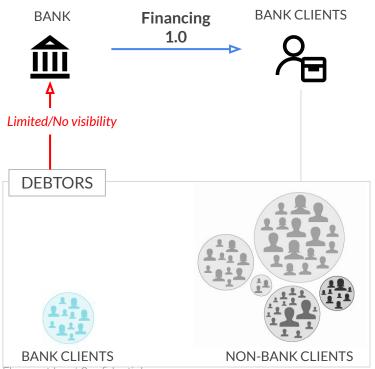

# Unlock Credit for SMEs Powered by AI





#### **Company Overview**

- Founded in San Francisco in 2015
- Wholly-owned subsidiaries in Singapore and Canada
- Series A funding co-led by ING Ventures and BitRock Capital
- Strong technical team with deep domain expertise in corporate finance and Al/machine learning
- Data scientists with post-doc PhDs in Physics
- Combined 14 patents

### Limited Visibility to Risk

#### **TRADITIONAL PROCESS**



#### **AI ENHANCEMENT**





Financial Info



Transaction Data

Proprietary Data 3rd Party Data

# **SmartCredit Al Decision Engine**



### **SmartCredit Dashboard**



# **GLOBAL BANK**

# \$30B<sub>fund flows</sub>

Increase funding capacity to drive overall profitability











Increase existing credit limits

15%

Extend more credit to new clients

20%

INCREASE IN NET INTEREST MARGIN

#### **Partners & Customers**



























# **Thank You**

ken.so@flowcast.ai