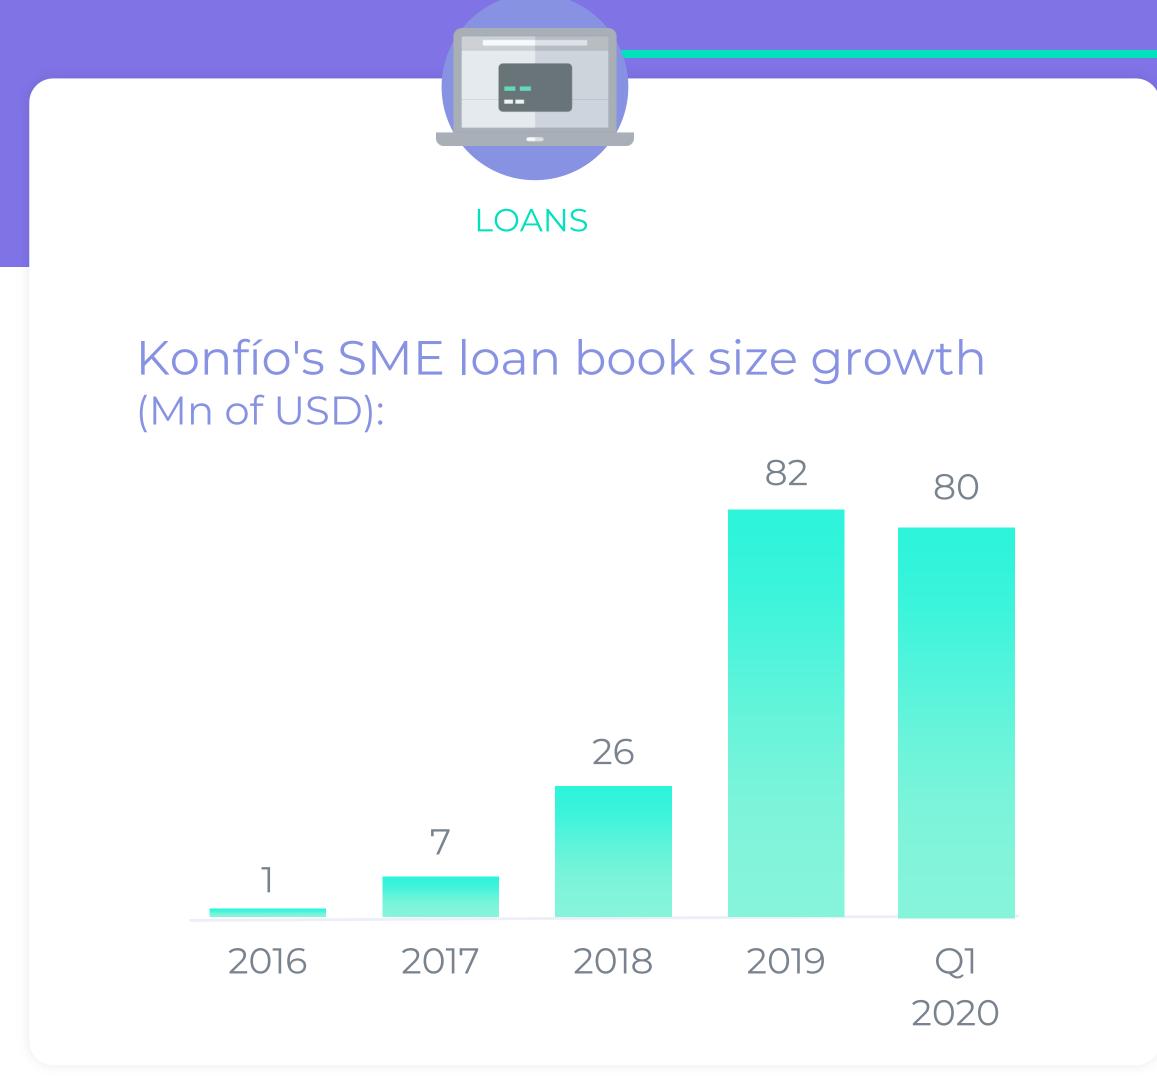

#### AS OF MARCH 2020:

- Book value of Equity:USD 88 million
- Loan portfolio size:USD 80 billion
- Employees:

400+

► SMEs Served:

14k+ loan clients

59k Kompás users w/o

loans (beginning the conversion to paying users)