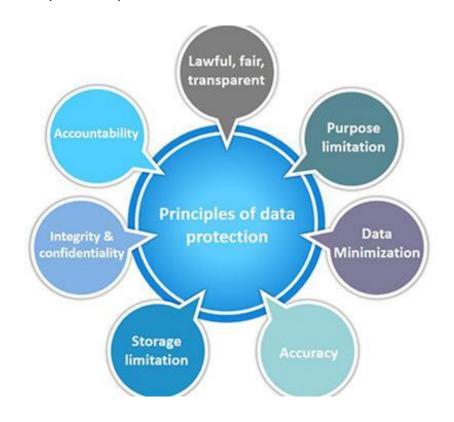

### Hence, certain principles of Data Protection should be followed

**Source:** GDPR Principles