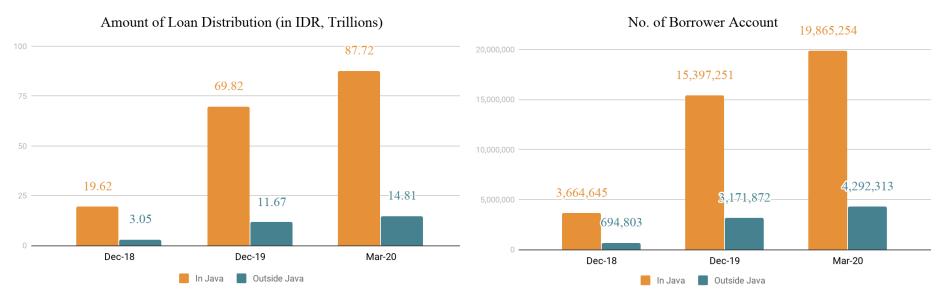

#### During COVID-19, there has been an increase in Digital Lending in Indonesia

Cumulative Loan Distribution until March 2020 is IDR Rp 102.53 trillion (an increase of 208.83% y-o-y)

Cumulative Borrower Account until March 2020 is 24,157,567 (an increase of 246.99% y-o-y)