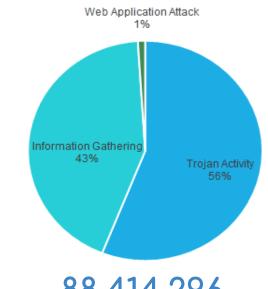

### Cyber attacks amidst COVID-19

Indonesia is #5 in Cybercrime related searches

- 1. Bangladesh
- 2. Nigeria
- 3. India
- 4. Pakistan
- 5. Indonesia

88.414.296

Cyber Attack
During the period 1st January - 12th April 2020