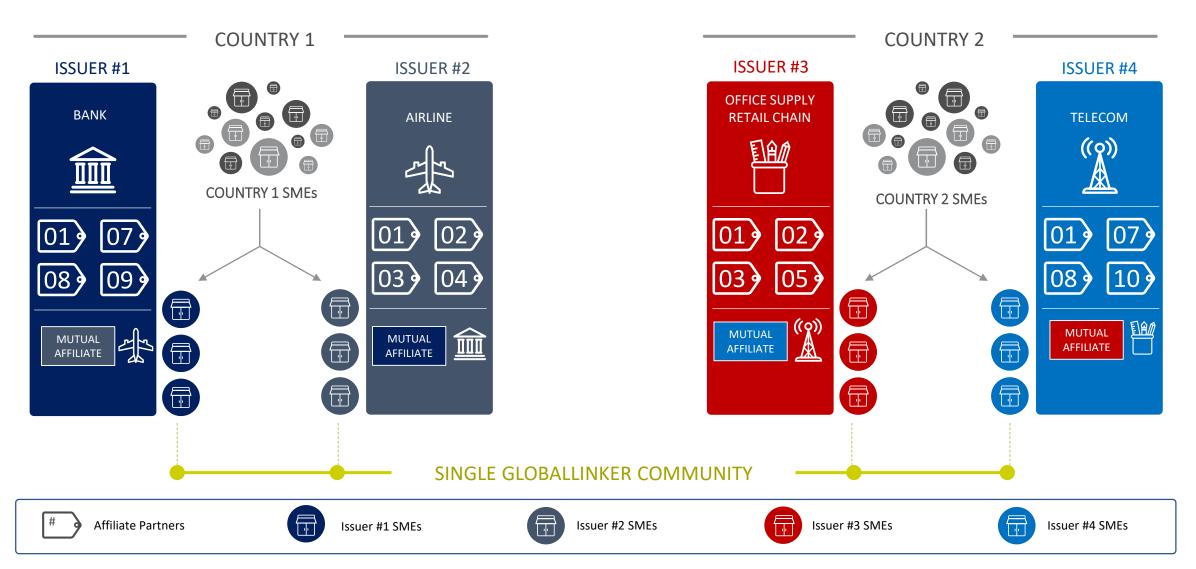

# ICICI BANK IS PART OF THE LARGER LOCAL, REGIONAL AND GLOBAL SME ECO-SYSTEM ALONG WITH

Union Bank of The Philippines

Siam Commercial Bank, Thailand

Mastercard, India

Federation of Indian Export Organisations

Retailers Association of India

Bombay Industries Association

Creating common assets & federated programs

### CREATION OF A GLOBAL SME COMMUNITY BY LIKE-MINDED ORGANISATIONS

The program creates local and global community of SMEs sourced from different programs