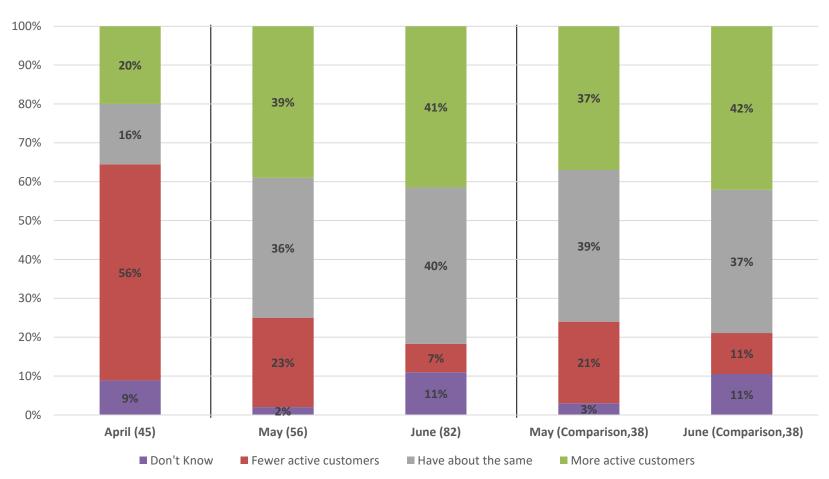

#### If you are involved in lending...

How has your portfolio been affected?

## Next month, what do you expect to happen to... Number of Customers

Next month, what do you expect to happen to...

Lending