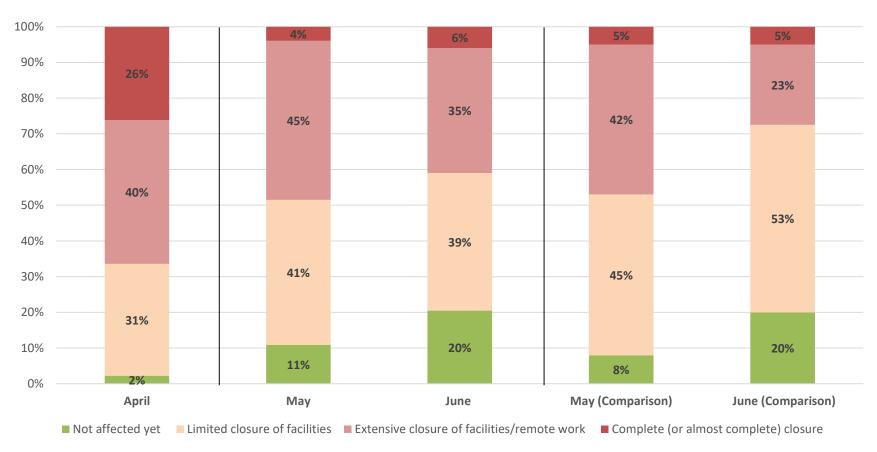

#### Change in Operations due to COVID-19?

#### **Extent of change in operations due to COVID-19?**

Government and Regulatory responses for COVID-19 in Country are...