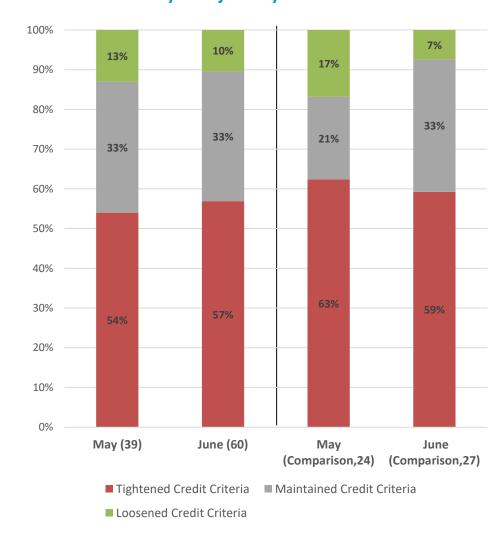

respondents (May & June)

38 Respondents from 27 different countries





\*Data are **not** strictly comparable, unless specified, as they are based on data reported by varying sets of members

**Type of Business** 

All respondents (June)

**Repeat respondents** 









How has your business been affected?



#### Change in Operations due to COVID-19?





#### **Extent of change in operations due to COVID-19?**







Government and Regulatory responses for COVID-19 in Country are...





#### If you are involved in lending...

How has your portfolio been affected?





#### If you are involved in lending...

#### How have you adjusted your Lending?



- Continued lending only to existing customers
- Discontinued lending to everyone

#### How have you adjusted your Credit Criteria?





#### **Moratorium**



#### **Moratorium Timeline**





#### If there is *no* moratorium Are you offering Deferrals?



#### **Deferral Timeline (34)**





## Next month, what do you expect to happen to... Revenue





## Next month, what do you expect to happen to... Number of Customers





Next month, what do you expect to happen to...

Lending





#### Percentage of SME clients expected to be in financial distress within 3 months?



Percentage of SME clients in distress within 3 months





# Accelerating finance for businesses

Connect with us

www.smefinanceforum.org

Twitter: @smefinanceforum

LinkedIn: SME Finance Forum