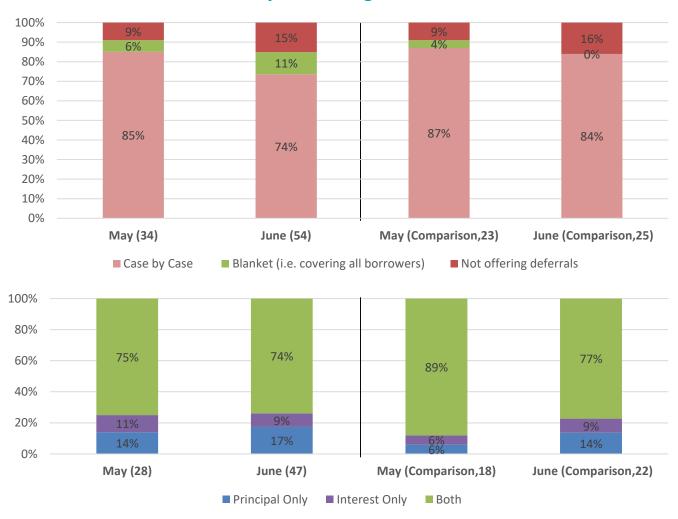

#### If there is *no* moratorium Are you offering Deferrals?

#### **Deferral Timeline (34)**