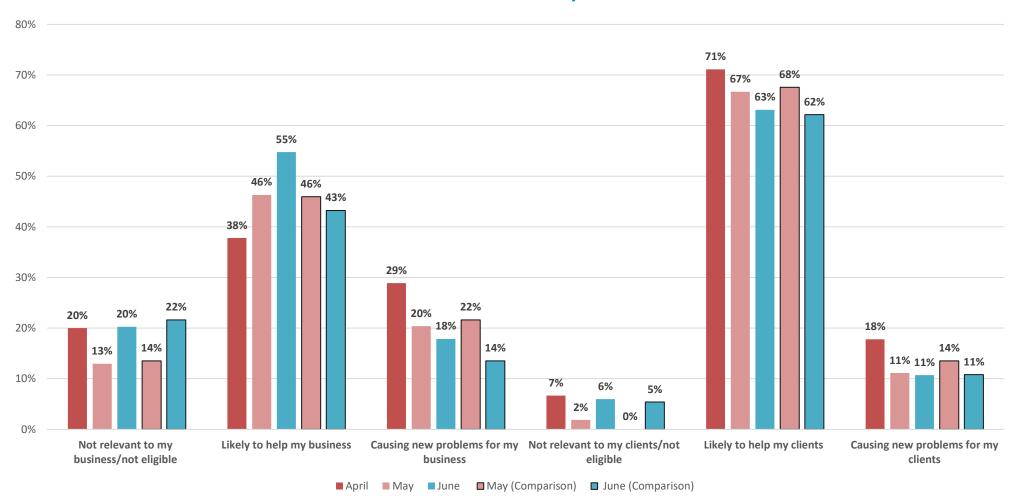

#### **Extent of change in operations due to COVID-19?**

Government and Regulatory responses for COVID-19 in Country are...