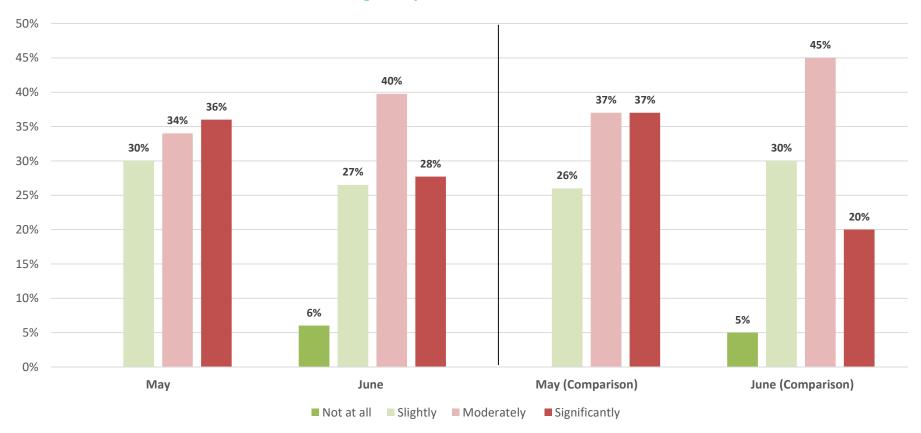

#### **Extent of change in operations due to COVID-19?**

Government and Regulatory responses for COVID-19 in Country are...