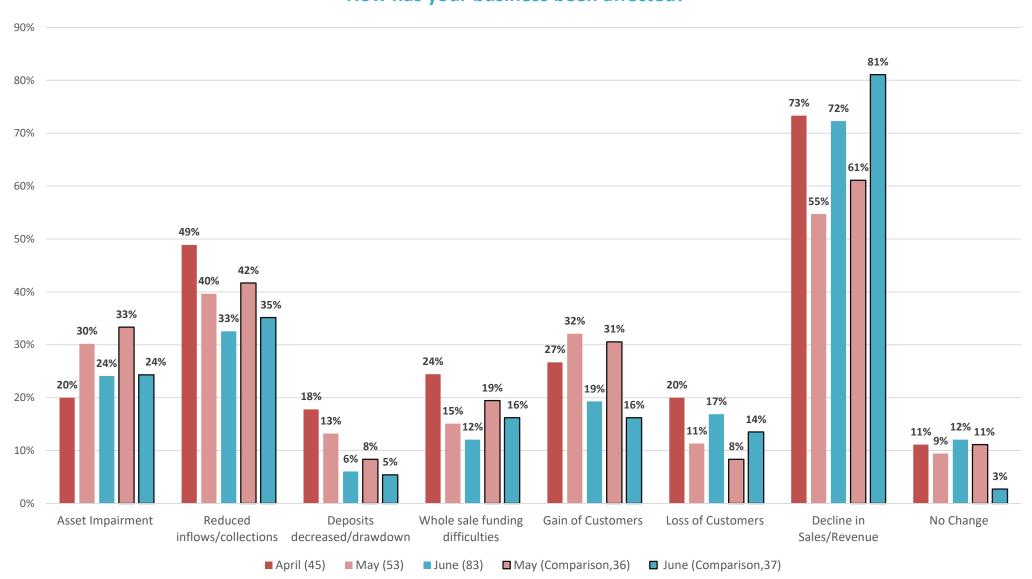

All respondents (June)

**Repeat respondents** 

How has your business been affected?