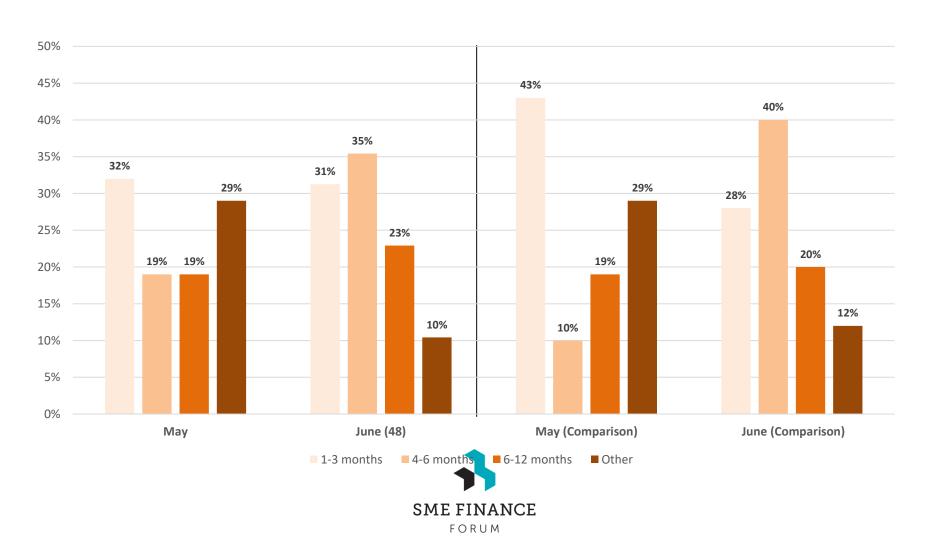

nt countries





\*Data are **not** strictly comparable, unless specified, as they are based on data reported by varying sets of members

**Type of Business** 

All respondents (June)

**Repeat respondents** 









How has your business been affected?



#### Change in Operations due to COVID-19?





#### **Extent of change in operations due to COVID-19?**







Government and Regulatory responses for COVID-19 in Country are...





#### If you are involved in lending...

How has your portfolio been affected?





#### If you are involved in lending...

#### How have you adjusted your Lending?



- Continued lending only to existing customers
- Discontinued lending to everyone

#### How have you adjusted your Credit Criteria?





#### **Moratorium**



#### **Moratorium Timeline**





#### If there is *no* moratorium Are you offering Deferrals?



#### **Deferral Timeline (34)**





## Next month, what do you expect to happen to... Revenue





## Next month, what do you expect to happen to... Number of Customers





Next month, what do you expect to happen to...

Lending





#### Percentage of SME clients expected to be in financial distress within 3 months?



Percentage of SME clients in distress within 3 months





# Accelerating finance for businesses

Connect with us

www.smefinanceforum.org

Twitter: @smefinanceforum

LinkedIn: SME Finance Forum