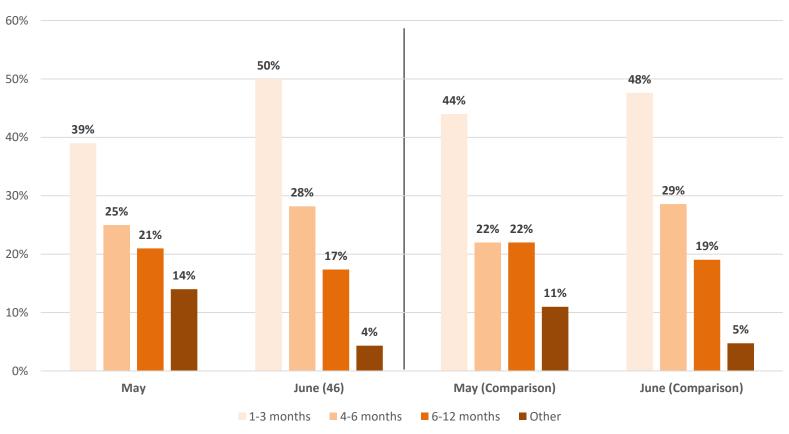

reported by varying sets of members

**Type of Business** 

All respondents (June)

**Repeat respondents** 









How has your business been affected?



#### Change in Operations due to COVID-19?





#### **Extent of change in operations due to COVID-19?**







Government and Regulatory responses for COVID-19 in Country are...





#### If you are involved in lending...

How has your portfolio been affected?





#### If you are involved in lending...

#### How have you adjusted your Lending?



- Continued lending only to existing customers
- Discontinued lending to everyone

#### How have you adjusted your Credit Criteria?





#### **Moratorium**



#### **Moratorium Timeline**





#### If there is *no* moratorium Are you offering Deferrals?



#### **Deferral Timeline (34)**





## Next month, what do you expect to happen to... Revenue





## Next month, what do you expect to happen to... Number of Customers





Next month, what do you expect to happen to...

Lending





#### Percentage of SME clients expected to be in financial distress within 3 months?



Percentage of SME clients in distress within 3 months





# Accelerating finance for businesses

Connect with us

www.smefinanceforum.org

Twitter: @smefinanceforum

LinkedIn: SME Finance Forum