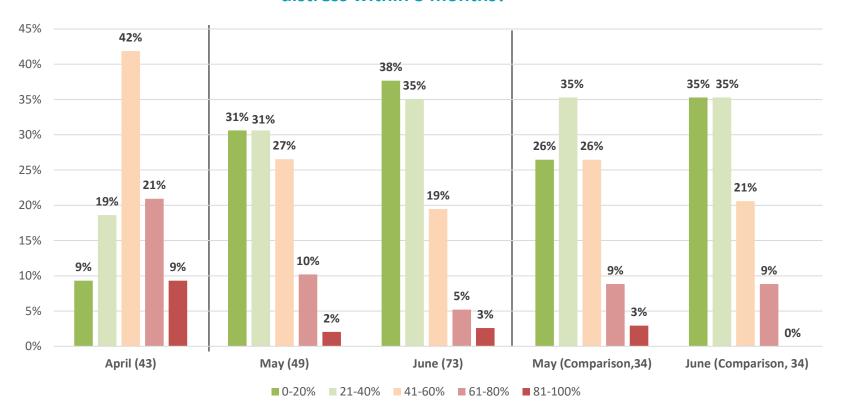

#### Percentage of SME clients expected to be in financial distress within 3 months?

Percentage of SME clients in distress within 3 months