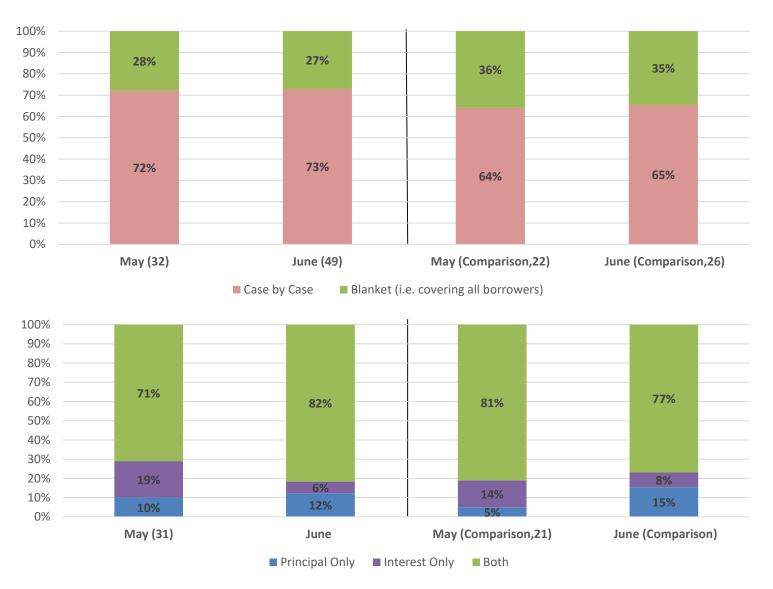

38 Respondents from 27 different countries





\*Data are **not** strictly comparable, unless specified, as they are based on data reported by varying sets of members

**Type of Business** 

All respondents (June)

**Repeat respondents** 









How has your business been affected?



#### Change in Operations due to COVID-19?





#### **Extent of change in operations due to COVID-19?**







Government and Regulatory responses for COVID-19 in Country are...





#### If you are involved in lending...

How has your portfolio been affected?





#### If you are involved in lending...

#### How have you adjusted your Lending?



- Continued lending only to existing customers
- Discontinued lending to everyone

#### How have you adjusted your Credit Criteria?





#### **Moratorium**



#### **Moratorium Timeline**





#### If there is *no* moratorium Are you offering Deferrals?



#### **Deferral Timeline (34)**





## Next month, what do you expect to happen to... Revenue





## Next month, what do you expect to happen to... Number of Customers





Next month, what do you expect to happen to...

Lending





#### Percentage of SME clients expected to be in financial distress within 3 months?



Percentage of SME clients in distress within 3 months





# Accelerating finance for businesses

Connect with us

www.smefinanceforum.org

Twitter: @smefinanceforum

LinkedIn: SME Finance Forum