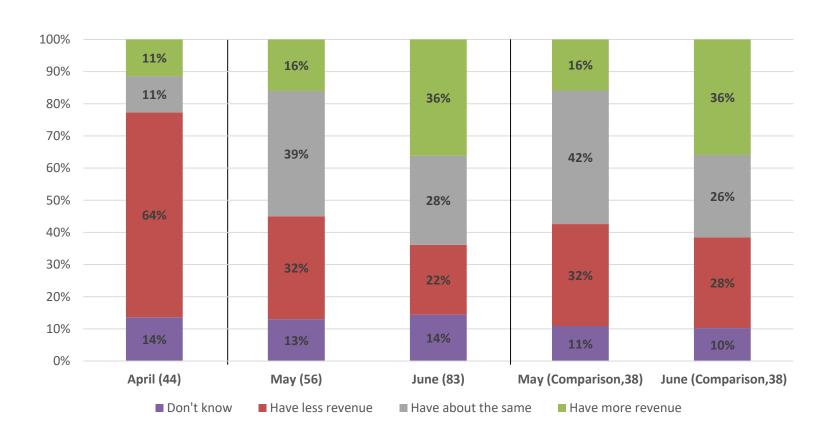

l respondents (June)

**Repeat respondents** 









How has your business been affected?



#### Change in Operations due to COVID-19?





#### **Extent of change in operations due to COVID-19?**







Government and Regulatory responses for COVID-19 in Country are...





#### If you are involved in lending...

How has your portfolio been affected?





#### If you are involved in lending...

#### How have you adjusted your Lending?



- Continued lending only to existing customers
- Discontinued lending to everyone

#### How have you adjusted your Credit Criteria?





#### **Moratorium**



#### **Moratorium Timeline**





#### If there is *no* moratorium Are you offering Deferrals?



#### **Deferral Timeline (34)**





## Next month, what do you expect to happen to... Revenue





## Next month, what do you expect to happen to... Number of Customers





Next month, what do you expect to happen to...

Lending





#### Percentage of SME clients expected to be in financial distress within 3 months?



Percentage of SME clients in distress within 3 months





# Accelerating finance for businesses

Connect with us

www.smefinanceforum.org

Twitter: @smefinanceforum

LinkedIn: SME Finance Forum