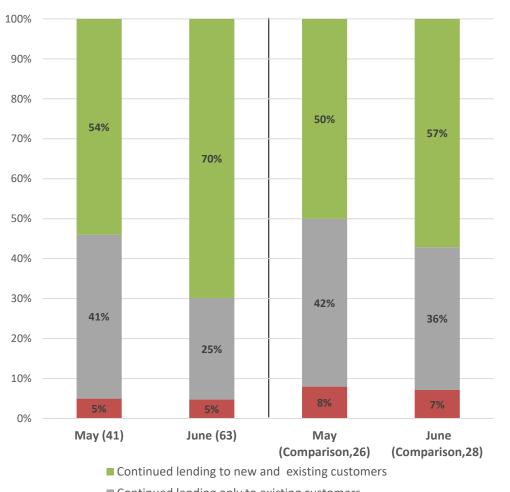

#### How have you adjusted your Lending?

- Continued lending only to existing customers
- Discontinued lending to everyone