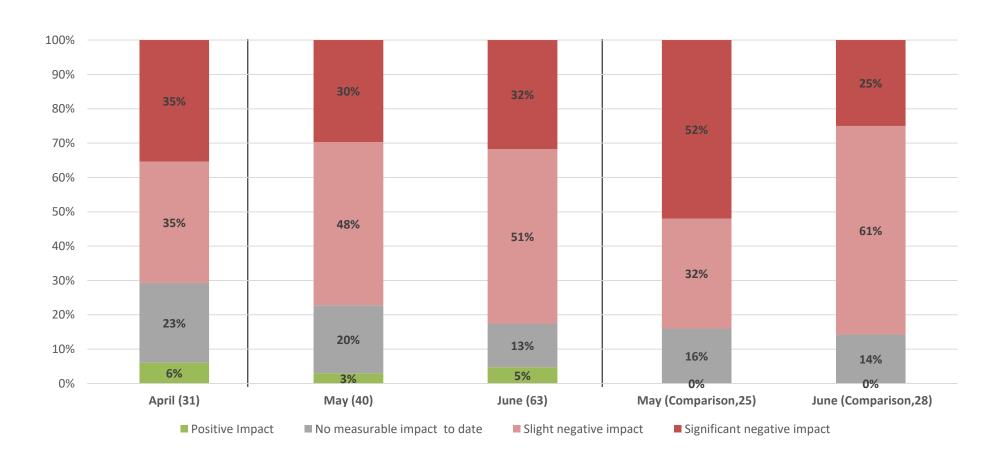

Being a member of the SME Finance Forum gives us insight into innovations around the world.

Selim R. F. Hussain, CEO, BRAC Bank





### All respondents (June)

85 Respondents from 47 different countries



### Repeat respondents (May & June)

38 Respondents from 27 different countries





\*Data are **not** strictly comparable, unless specified, as they are based on data reported by varying sets of members

**Type of Business** 

All respondents (June)

**Repeat respondents** 









How has your business been affected?



#### Change in Operations due to COVID-19?





#### **Extent of change in operations due to COVID-19?**







Government and Regulatory responses for COVID-19 in Country are...





#### If you are involved in lending...

How has your portfolio been affected?





#### If you are involved in lending...

#### How have you adjusted your Lending?



- Continued lending only to existing customers
- Discontinued lending to everyone

#### How have you adjusted your Credit Criteria?





#### **Moratorium**



#### **Moratorium Timeline**





#### If there is *no* moratorium Are you offering Deferrals?



#### **Deferral Timeline (34)**





## Next month, what do you expect to happen to... Revenue





## Next month, what do you expect to happen to... Number of Customers





Next month, what do you expect to happen to...

Lending





#### Percentage of SME clients expected to be in financial distress within 3 months?



Percentage of SME clients in distress within 3 months





# Accelerating finance for businesses

Connect with us

www.smefinancef