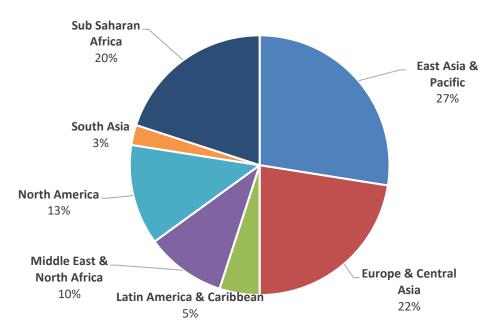

### Repeat respondents (May & June)

38 Respondents from 27 different countries

\*Data are **not** strictly comparable, unless specified, as they are based on data reported by varying sets of members

**Type of Business** 