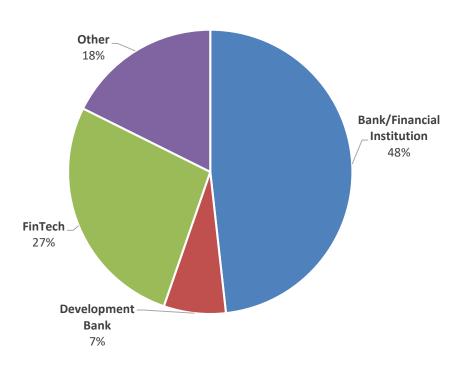

### All respondents (June)

85 Respondents from 47 different countries

All respondents (June)

**Repeat respondents** 

How has your business been affected?