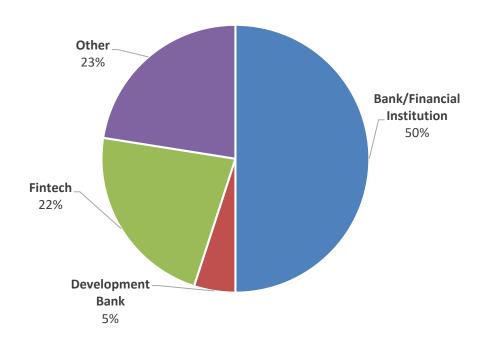

### Repeat respondents (May & June)

38 Respondents from 27 different countries

\*Data are **not** strictly comparable, unless specified, as they are based on data reported by varying sets of members

**Type of Business** 

All respondents (June)

**Repeat respondents** 

How has your business been affected?